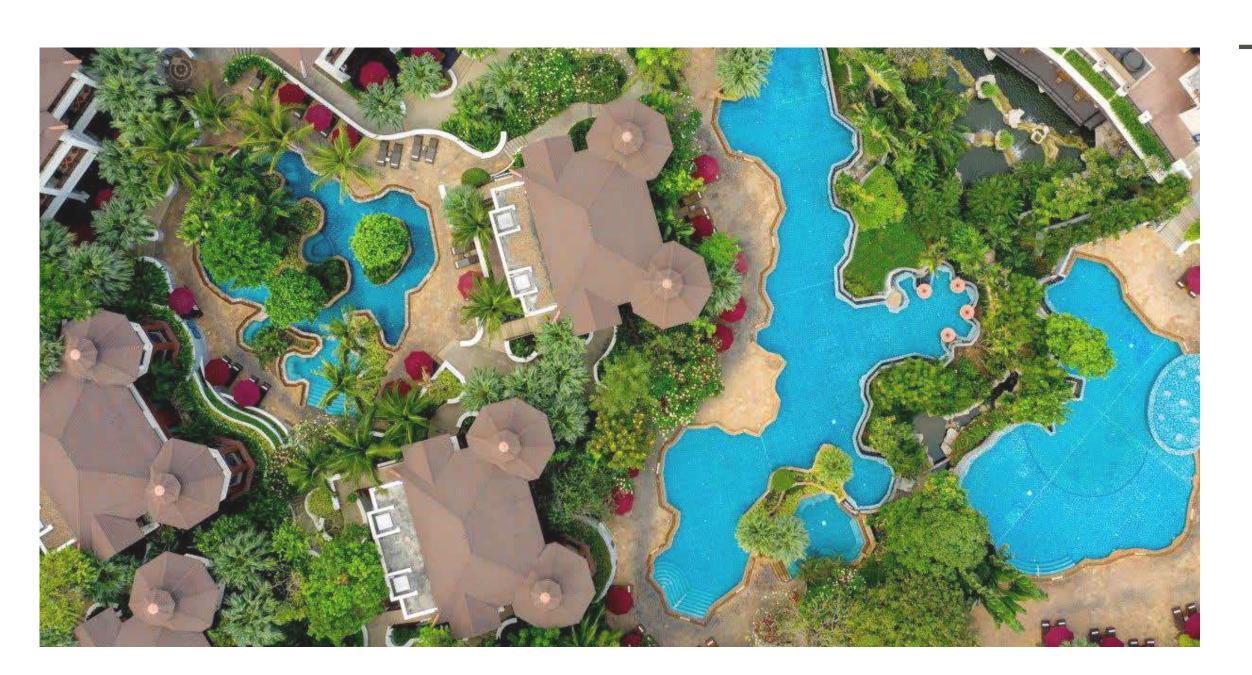

## SWIMMING POOL & LAGOON

SPIRITUALITY LAGOON | SERENITY POOL | SPLASH POOL OPEN DAILY FROM 07.00 AM - 8.00 PM

HAPPY HOUR

OPEN DAILY FROM 5.00 PM - 7.00 PM

OPEN DAILY FROM 09.00 AM - 7.00 PM

**BEACH** 

FITNESS CENTRE