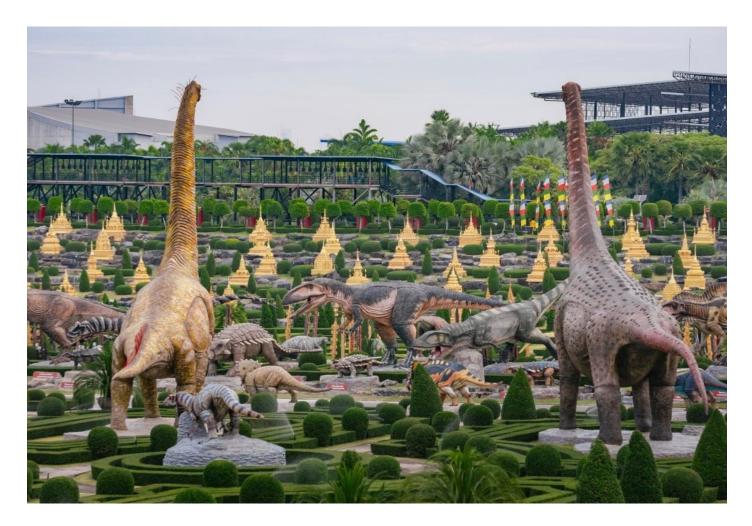

# NONG NOOCH TROPICAL GARDEN

Located 25 kilometers south of Pattaya, Nong Nooch Tropical Garden is Southeast Asia's largest botanical garden. The 600 acres are beautifully landscaped and include an orchid nursery. There are also cultural and traditional performances and an elephant show.

Opening hours: Open daily 08.00 hrs. - 18.00 hrs. Show Time: 10.30, 13.30, 15.30 (Elephant Show)

#### Cost

Admission + Show+Sight-seeing Bus+Round Trip TransportationAdults1,350THBChild1,100THB

Admission + Show+Sight-seeing Bus+Lunch+Elephant Ridding+Round Trip TransportationAdults1,750THBChild1,200THB