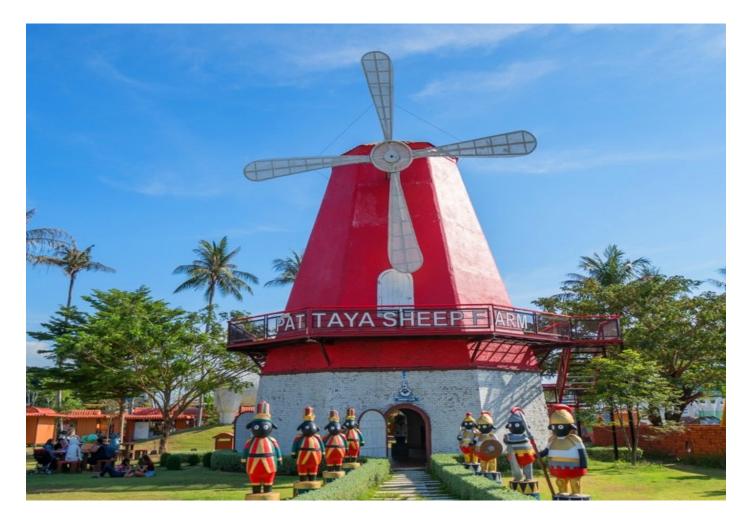

# PATTAYA SHEEP FARM

A family tourist attraction, Pattaya Sheep Farm is a whimsical destination featuring sheep, birds, animal shows, games & colorful playscapes for children.

Opening hours: Open daily 09.00 - 19.00 hrs.

#### Prices

Weekday Adults90THB, Child 60THBWeekend Adults110THB, Child 60THB\*\*Under 100cm. free of charge\*Price does not include transportation