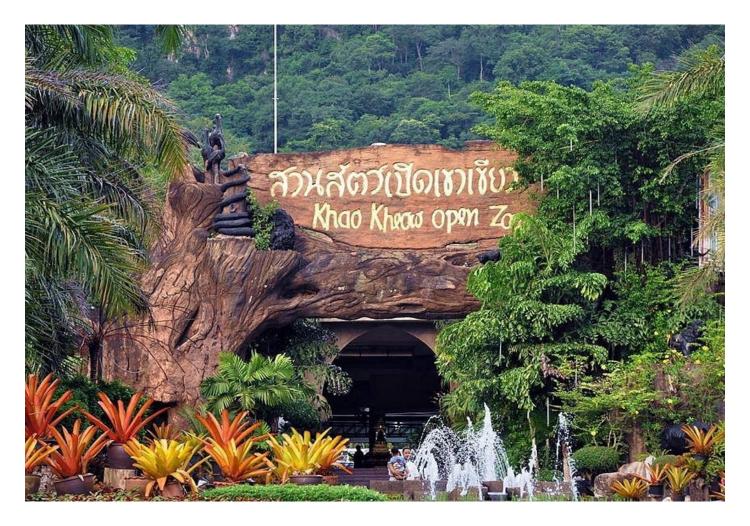

# KHAO KHEOW OPEN ZOO

This popular zoo is loved by kids and adults alike, and a wonderful place for a family excursion. Built on an original forest area, the zoo contains over 200 animal species from Asia and Africa. It's an excellent way to admire animals in their natural habitat, and a Night Safari option is also available.

#### Price

Adult: THB 250 / person Child: THB 100 / person \*Price does not include transportation. \*The price includes 2 free shows - Animal Show and Journey to the Jungle \*Operation Time: 08.00 AM - 05.00 PM