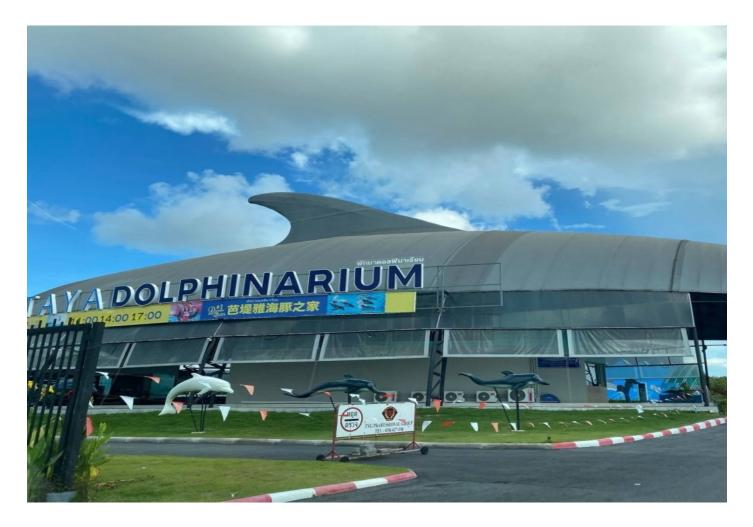

### DOLPHINARIUM PATTAYA

Dolphinarium Pattaya is a marine life entertainment complex that offers fun for the whole family. Enjoy shows, swimming and up-close encounters with seals and dolphins. It's an exciting, educational experience with these intelligent marine animals.

Opening hours Facebook Call Regular seats Deluxe seats VIP (1 row) Remark Open daily 10:00 am - 19.00 hrs. Close Wednesday. Pattayadolphinarium 064 778 8999 Adult 600THB, Child 480THB Adult 800THB, Child 640THB Adult 1,100TH, Child 880THB Show Time 11.00, 14.00, 17.00 Swimming Times: 12:00, 15:00, 18:00 \*Price does not include transportation