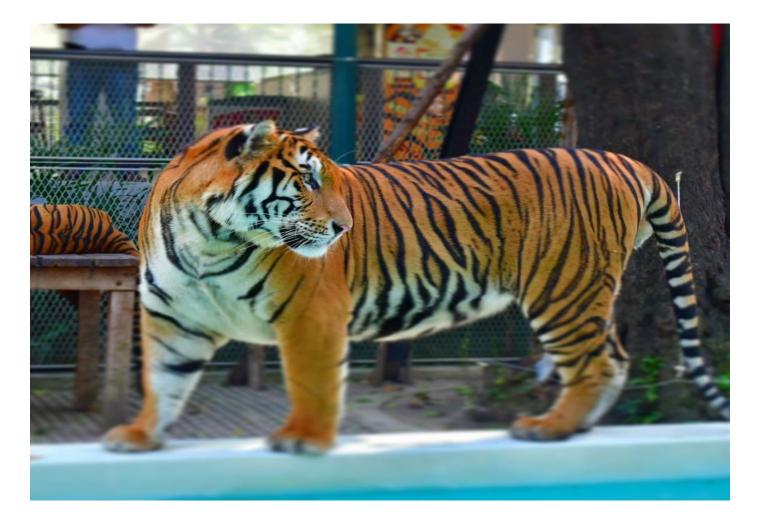

# TIGER PARK PATTAYA

Sit and watch the tigers while sipping on a coffee from Amazon Cafe or having a bite to eat. Choose from a buffet or a la carte lunch from 11:00-16:00.

**Opening hours Price**  Open daily 09:00 hrs. - 18:00 hrs. Take photos with tigers starting at 550THB Sightseeing car 350THB \*Price does not include transportation