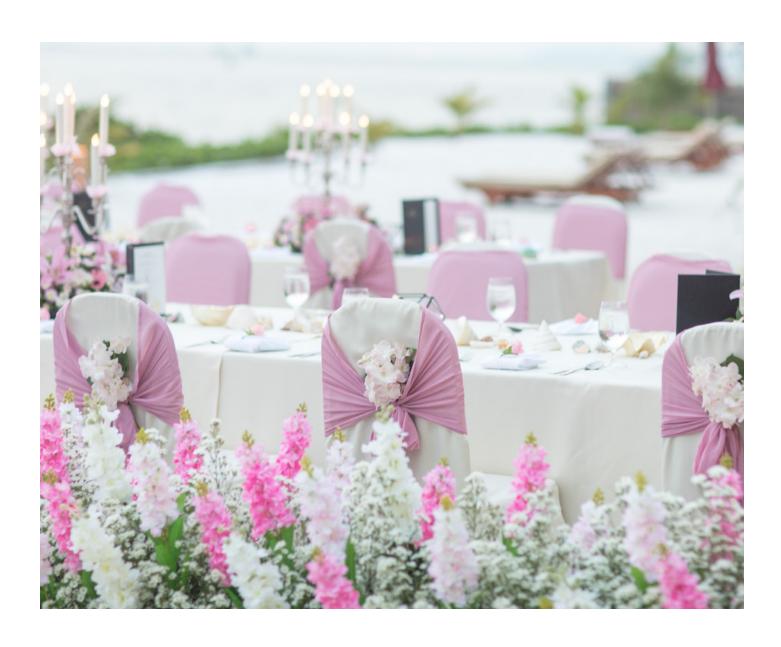

# FLORAL DECORATION

• Two hand garlands

• Neck garlands for bride & groom

Corsage for guest

• Bridal bouquet

• Centerpiece on dining table

• Flower stand

• Flower backdrop

Flower archway

• Standard flower decoration

Starting from THB 35,000 net Starting from THB 35,000 net Starting from THB 45,000 net Starting from THB 45,000 net Starting from THB 50,000 net

THB 3,200 net
THB 3,500 net
THB 300 net per person
Starting from THB 2,500 net
Starting from THB 3,000 net
Starting from THB 5,000 net
Starting from THB 35,000 net
Starting from THB 40,000 net
Starting from THB 40,000 net