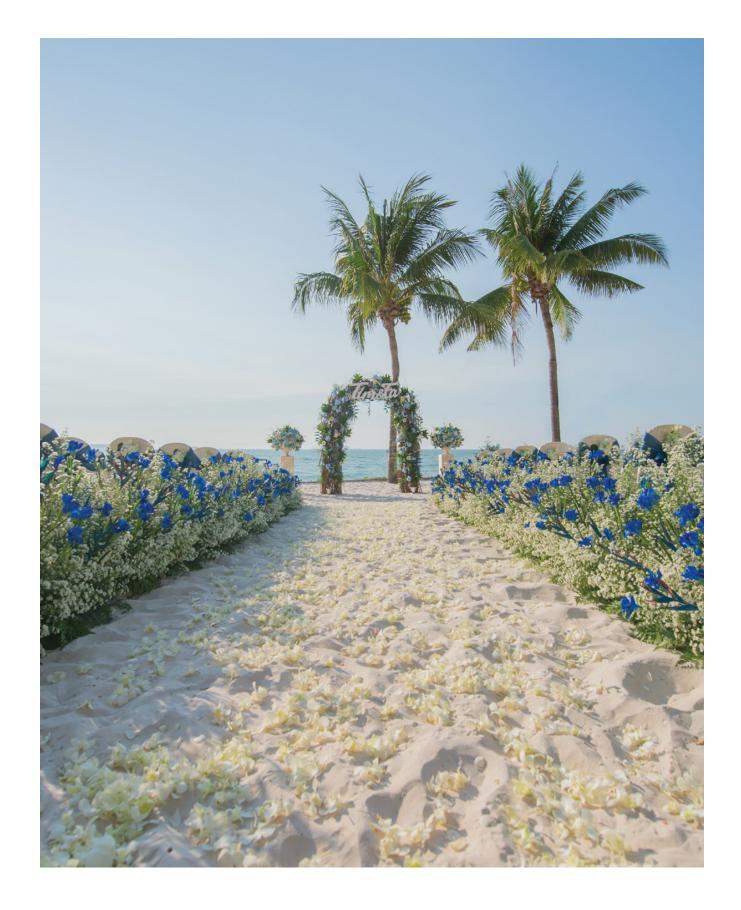

### TWO HEARS BEAT AS ONE

# WESTERN CEREMONY

# SUITABLE FOR 30 - 50 GUESTS AT THB 109,999 NET

- Use of function room or venue
- Master of Ceremony: Priest
- One glass of sparkling wine for all guests
- Welcome refreshments
- Standard sound system with microphone and background music
- Decoration as preferred theme colour
  - Cabana set up at the altar
  - Two flower stands at Cabana
  - Eight flower stands at walkway
  - Six baskets of flower petals
  - Flower petals walkway on sand
  - Bridal bouquet
  - Six corsages
  - Chair decoration
  - Registration table decoration and signing book
  - Three-tier Champagne fountain with table decoration