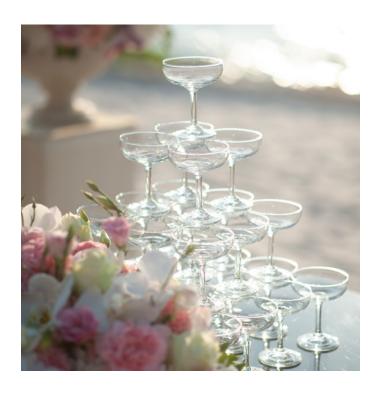

# SUITABLE FOR 30 - 50 GUESTS AT THB 109,999 NET

- Use of function room or venue
- Master of Ceremony: Priest
- One glass of sparkling wine for all guests
- Welcome refreshments
- Standard sound system with microphone and background music
- Decoration as preferred theme colour
  - Cabana set up at the altar
  - Two flower stands at Cabana
  - Eight flower stands at walkway
  - Six baskets of flower petals
  - Flower petals walkway on sand
  - Bridal bouquet
  - Six corsages
  - Chair decoration
  - Registration table decoration and signing book
  - Three-tier Champagne fountain with table decoration