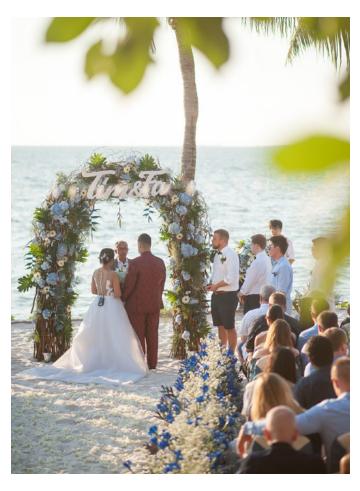

### TWO HEARS BEAT AS ONE

# WESTERN CEREMONY

# SUITABLE FOR 30 - 50 GUESTS AT THB 109,999 NET

- Use of function room or venue
- Master of Ceremony: Priest
- One glass of sparkling wine for all guests
- Welcome refreshments
- Standard sound system with microphone and background music
- Decoration as preferred theme colour
  - Cabana set up at the altar
  - Two flower stands at Cabana
  - Eight flower stands at walkway
  - Six baskets of flower petals
  - Flower petals walkway on sand
  - Bridal bouquet
  - Six corsages
  - Chair decoration
  - Registration table decoration and signing book
  - Three-tier Champagne fountain with table decoration