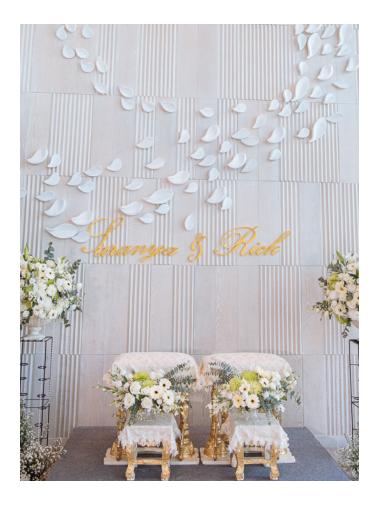

## ADDITIONAL CHOICES FOR YOUR DREAM WEDDING

# FLORAL DECORATION

• Two hand garlands

• Neck garlands for bride & groom

Corsage for guest

• Bridal bouquet

• Centerpiece on dining table

• Flower stand

• Flower backdrop