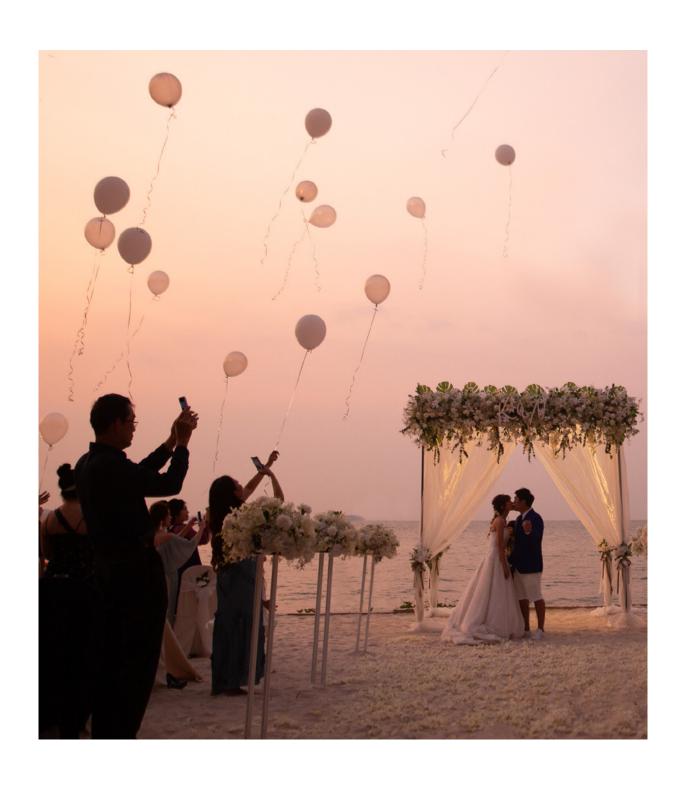

### LET YOUR WEDDING BELLS RING

Your dream wedding on a tropical beach becomes a reality. Our resort, with its verdant landscaped gardens and palm trees, and the backdrop of blue ocean, forms a picture-perfect setting. Our beach is a private one, ensuring seclusion for you and your guests. Whether it's a traditional Thai Buddhist ceremony, with celebrant and monks present, or a Western ceremony, with a priest, you will enjoy a custom build celebration to suit your own desires. Leading up to the wedding, our dedicated wedding specialist will work the wonder to prepare all the arrangements, freeing you to enjoy the moment your dreams come true.

# WESTERN CEREMONY

# SUITABLE FOR 30 - 50 GUESTS AT THB 109,999 NET

- Use of function room or venue
- Master of Ceremony: Priest
- One glass of sparkling wine for all guests
- Welcome refreshments
- Standard sound system with microphone and background music
- Decoration as preferred theme colour
  - Cabana set up at the altar
  - Two flower stands at Cabana
  - Eight flower stands at walkway
  - Six baskets of flower petals
  - Flower petals walkway on sand
  - Bridal bouquet
  - Six corsages
  - Chair decoration
  - Registration table decoration and signing book
  - Three-tier Champagne fountain with table decoration